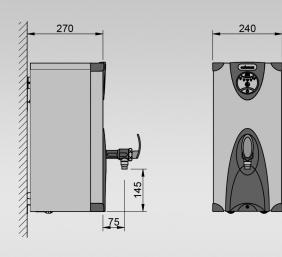

| SIZE    | REF    | CASING             | RATING | CAPACITY (including initial draw-off) | DIMENSIONS<br>(W x D x H) |
|---------|--------|--------------------|--------|---------------------------------------|---------------------------|
| 5 LITRE | 3W5-SS | STAINLESS<br>STEFL | 3 k W  | 25 LITRES<br>PER HOUR                 | 240 x 270 x 510           |