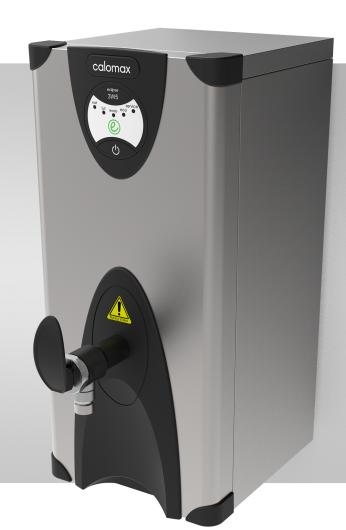

## **ECLIPSE 3W5-SS**

## **Key Features:**

- UK designed and made
- 5L rapid draw off
- Temperature controlled between 96°C and 97°C
- Easy install and service features removable front panel
- Energy-saving "eco" button which reduces the volume of boiling water by 50% at "off peak" times of demand
- Antimicrobial protection in the tap handle
- Clear and unambiguous self-diagnostic display panel
- Integral scale-inhibitor technology
- Extended 2-year warranty
- No steam emissions
- Discrete on/off switch incorporated into moulding
- Competitively priced
- Cool-to-touch stainless steel outer casing
- Push-fit and compression adapter included to simplify installation